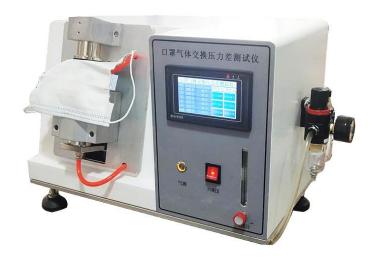

# Introduction

Name: ZL-5061 Medical mask gas exchange pressure difference tester

- **→Direct Manufacturer.**
- → Excellent Quality.
- → Technical Innovation.
  - $\rightarrow$  Fast Shipping.
  - → Superior Service.

#### Features of the instrument:

- 1. Adopt suction air source as the power source of the instrument, not limited by the space of the test site;
- 2. Equipped with a precision differential pressure sensor, which digitally displays the pressure difference on both sides of the sample;
- 3. The special sample holder ensures that the sample is firmly held.

## **Technical parameters:**

| Air source                            | suction type                        |
|---------------------------------------|-------------------------------------|
| Air flow                              | 8L / min                            |
| All llow                              | OL / IIIIII                         |
| Sealing method                        | O-ring seal                         |
| Sample breathable caliber             | Ф25mm                               |
| Range of differential pressure sensor | 0 ~ 500pa                           |
| Display mode                          | Digital display pressure difference |
| Power supply                          | 220V, 50Hz                          |